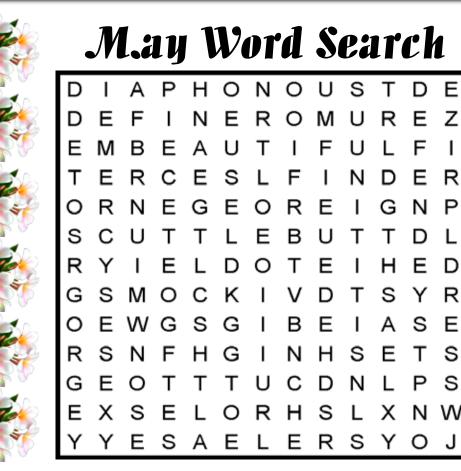

- 38. Croon
- 30. Stitches 31. Ruination 33. Lumpy deposits of
- 37. A magician
- body fat 34. Drinks

| beautiful  | finder | joys   | reign       | smile  |
|------------|--------|--------|-------------|--------|
|            | follow |        | release     | smock  |
| chisel     | foxy   | kindly | roles       | state  |
|            |        | leash  | rumor       |        |
| defend     | gentle |        |             | term   |
| define     | give   | mercy  | scuttlebutt | tidbit |
| diaphonous | gloves | nose   | secret      | tight  |
| dress      | gorge  |        | sense       | true   |
|            |        | piece  | sets        |        |
|            | hugs   | prize  | sexy        | yield  |